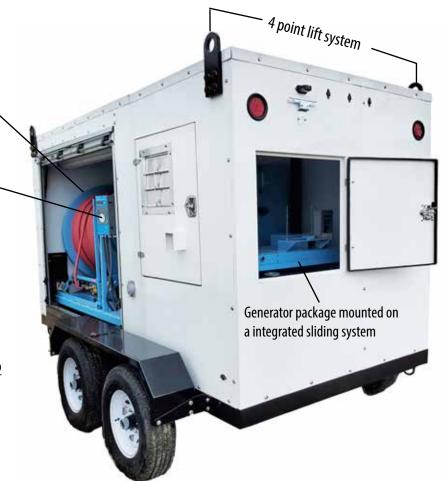

|
| Thaw Capacity                    | 6,000 sq.ft                                        |
| Cure Capacity                    | 12,000 sq. ft                                      |
| Electrical Requirements          | 30amp, 120/240V                                    |
| Trailer                          | 10,000 LB Tandem Axle w/ electric<br>brakes        |

Friction drive hose reel Cable activated disc brake system

# **Temperature Control System**

Designed for the simple operation of curing concrete and ground thawing without accessories

**SIOUX CENTER, IA** 

130 22ND STREET NE (888) 722-3982 **SIOUX FALLS, SD** 

27074 HENRY PLACE (877) 336-5005

### **STORM LAKE, IA**

1510 E. 4TH STREET (712) 291-8016

## **SPENCER, IA**

4016 HWY BLVD (712) 580-4790