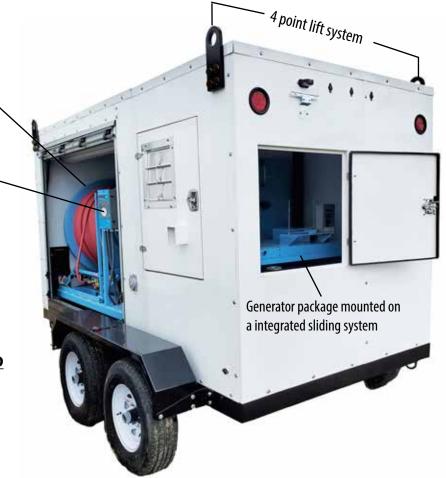

# FROST BUSTER

Prost Buster TR 5030

| TR 5030 SPECIFICATIONS           |                                                    |
|----------------------------------|----------------------------------------------------|
| Firing Rate                      | 2.35 GPH                                           |
| Gross Input                      | 338,400 BTU/hr                                     |
| Efficiency Rating                | 84%                                                |
| Max Operating Temp               | 185*F                                              |
| Fluid Type                       | Propylene Glycol/Water                             |
| Pump                             | 5 Stage 1.5 HP TEFC Centrifugal/20<br>GPM @ 80 PSI |
| Heat Transfer Fluid<br>Reservoir | 115 gallons                                        |
| Hose Length                      | (3) 1,000 ft Loops                                 |
| Hose Rating                      | 200 PSI                                            |
| Fuel Capacity                    | 150 US gallon                                      |
| Thaw Capacity                    | 6,000 sq.ft                                        |
| Cure Capacity                    | 12,000 sq. ft                                      |
| Electrical Requirements          | 30amp, 120/240V                                    |
| Trailer                          | 10,000 LB Tandem Axle w/ electric<br>brakes        |

Friction drive hose reel Cable activated disc brake system

### **Temperature Control System**

Designed for the simple operation of curing concrete and ground thawing without accessories

130 22ND STREET NE (888) 722-3982