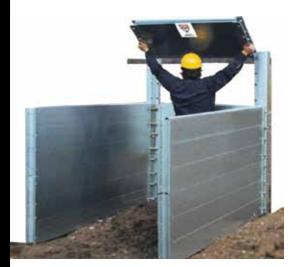

The MOD Series is a modular aluminum trench shield system that is light-weight and easily to transport. It can be used as a 2/3/4 sided system with existing components and can be changed quickly at a job site to meet your job site requirements.

### MOD ALUMINUM SHIELD PARTS

2-WAY CORNER 6'
2-WAY CORNER 4'
LIFTING EYES (SET 4)
STACKING UNITS (SET 4)
FEET (SET 4)