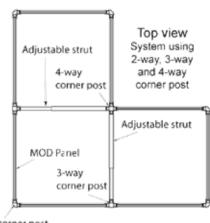

The MOD Series is a modular aluminum trench shield system that is light-weight and easily to transport. It can be used as a 2/3/4 sided system with existing components and can be changed quickly at a job site to meet your job site requirements.

### MOD ALUMINUM SHIELD PARTS

2-WAY CORNER 6'
2-WAY CORNER 4'
LIFTING EYES (SET 4)
STACKING UNITS (SET 4)
FEET (SET 4)